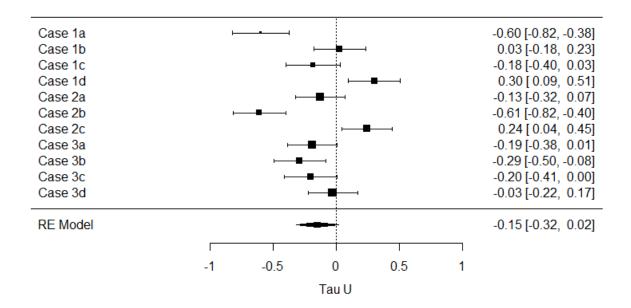

## **PANAS** positive

Figure S3. Forest plot of the effect sizes (Tau-U) for PANAS+.