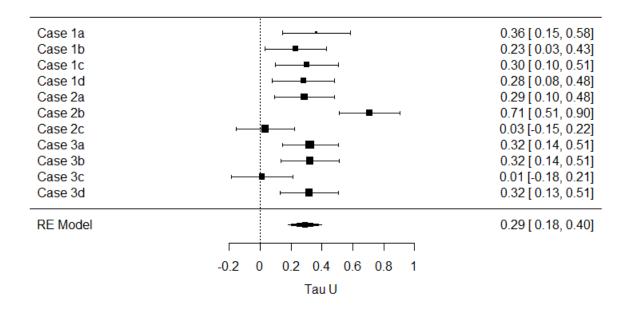

## Wellbeing

Figure S4. Forest plot of the effect sizes (Tau-U) for well-being.