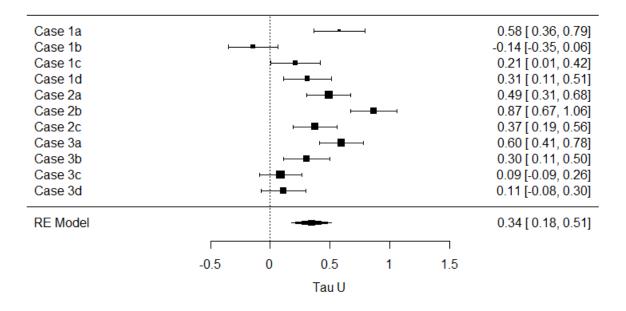

## Decentering

Figure S2. Forest plot of the effect sizes (Tau-U) for decentering.