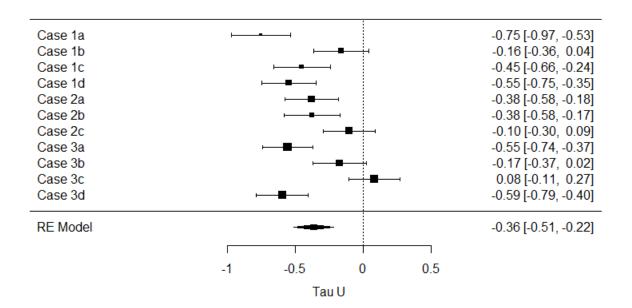

### Mindwandering

Figure S1. Forest plot of the effect sizes (Tau-U) for mindwandering.