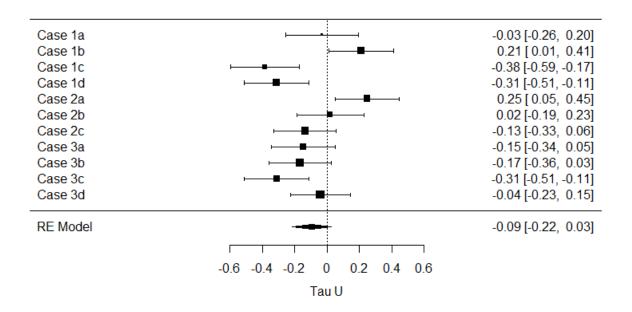

### Mindwandering

Figure S1. Forest plot of the effect sizes (Tau-U) for mindwandering.