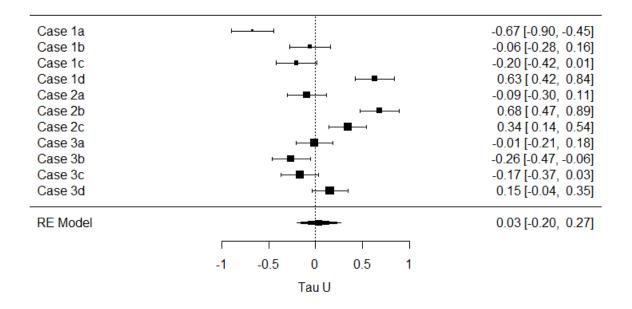

## Decentering

Figure S2. Forest plot of the effect sizes (Tau-U) for decentering.