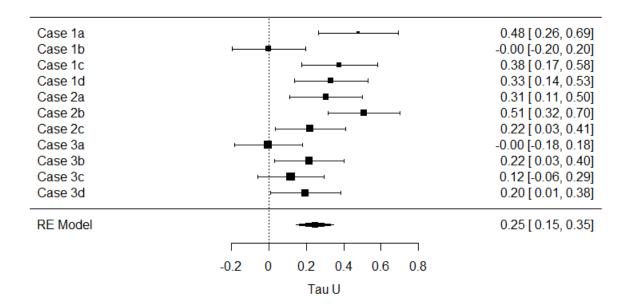

## **ER Reappraisal**

Figure S6. Forest plot of the effect sizes (Tau-U) for ER reappraisal.